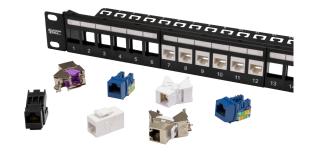

#### **Blank Cutouts**

Compatible with Platinum Tools keystones and industry standard keystones

#### **Unloaded Patch Panels**

- Field configurable, populate ports as needed
- Easy to mix and match keystones, replace a damaged port, add new runs
- · Category upgrades are easy
- Maximize limited rack space
- Perfect for residential or small office applications