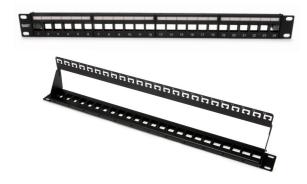

## Support and Management Bar

Maintains cables at required bend radius and secures cables

#### **Features**

- For use with RJ45 Ethernet, HDMI audio/video, voice, USB and other applications
- Ports are numbered for easy connection identification
- Write-on labels with protective covers
- Mounts into 1U/2U of EIA-standard 19 in. 2-post rack or wall-mount rack enclosure
- Support and management bar is removable and includes cable zip ties to secure cables