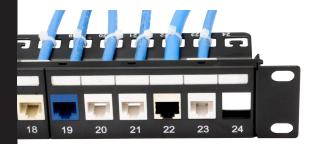

#### **Blank Cutouts**

Compatible with Platinum Tools keystones and industry standard keystones

#### Numbers

Ports are numbered for easy connection identification

Platinum Tools is known as a leader in providing products and solutions for the structured wiring networking world of data, voice and video. Our Unloaded Patch Panels make media integration easy, flexible and field-configurable.

#### **Features**

- For use with RJ45 Ethernet, HDMI audio/video, voice, USB and other applications
- Ports are numbered for easy connection identification
- Write-on labels with protective covers
- Mounts into 1U/2U of EIA-standard 19 in. 2-post rack or wall-mount rack enclosure
- Support and management bar is removable and includes cable zip ties to secure cables