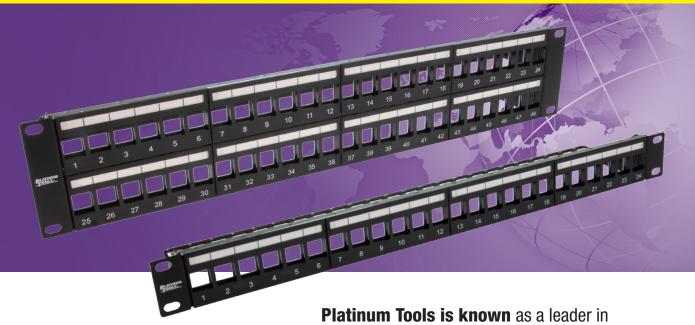

# **Unloaded Patch Panels**

#### Numbers

Ports are numbered for easy connection identification

Platinum Tools is known as a leader in providing products and solutions for the structured wiring networking world of data, voice and video. Our Unloaded Patch Panels make media integration easy, flexible and field-configurable.

#### **Unloaded Patch Panels**

- Field configurable, populate ports as needed
- Easy to mix and match keystones, replace a damaged port, add new runs
- · Category upgrades are easy
- Maximize limited rack space
- Perfect for residential or small office applications

#### **Features**

- For use with RJ45 Ethernet, HDMI audio/video, voice, USB and other applications
- Ports are numbered for easy connection identification
- Write-on labels with protective covers
- Mounts into 1U/2U of EIA-standard 19 in. 2-post rack or wall-mount rack enclosure
- Support and management bar is removable and includes cable zip ties to secure cables