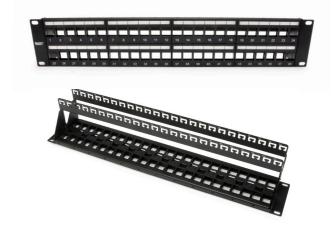

P/N 642-24SU | Shielded Unloaded Patch Panel 24 Port 24 port, 1U, STP, 19 in.

P/N 643-48U | *Unshielded* **Unloaded Patch Panel 48 Port**48 port, 2U, UTP, 19 in.

P/N 644-48SU | Shielded Unloaded Patch Panel 48 Port 48 port, 2U, STP, 19 in.