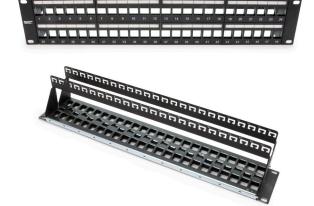

P/N 642-24SU | Shielded Unloaded Patch Panel 24 Port 24 port, 1U, STP, 19 in.

P/N 643-48U | *Unshielded* **Unloaded Patch Panel 48 Port**48 port, 2U, UTP, 19 in.

P/N 644-48SU | Shielded Unloaded Patch Panel 48 Port 48 port, 2U, STP, 19 in.